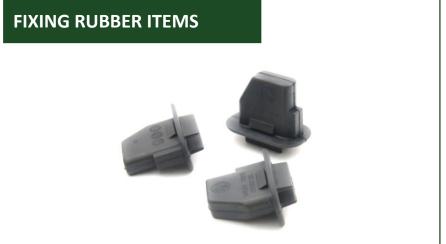

# INSERTS FOR MUFFLER SUPPORT

**RUBBER** 

**PLASTIC** 

**PLASTIC** 

**RUBBER** 

— SINCE 1967 —

**RUBBER** 

**PLASTIC** 