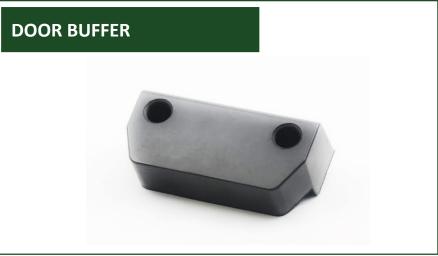

# INSERTS FOR MUFFLER SUPPORT

**RUBBER** 

**PLASTIC** 

**PLASTIC** 

**RUBBER** 

— SINCE 1967 —

**RUBBER** 

**PLASTIC** 