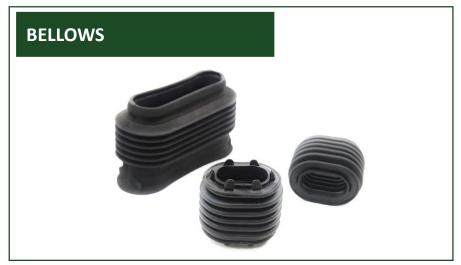

# INSERTS FOR MUFFLER SUPPORT

**RUBBER** 

**PLASTIC** 

**PLASTIC** 

**RUBBER** 

— SINCE 1967 —

**RUBBER** 

**PLASTIC** 