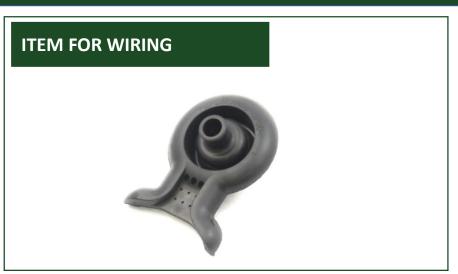

# INSERTS FOR MUFFLER SUPPORT

**RUBBER** 

**PLASTIC** 

**PLASTIC** 

**RUBBER** 

— SINCE 1967 —

**RUBBER** 

**PLASTIC** 