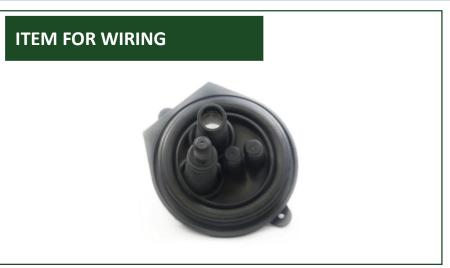

# INSERTS FOR MUFFLER SUPPORT

**RUBBER** 

**PLASTIC** 

**PLASTIC** 

**RUBBER** 

— SINCE 1967 —

**RUBBER** 

**PLASTIC** 