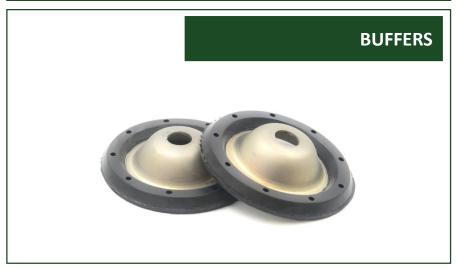

# INSERTS FOR MUFFLER SUPPORT

**RUBBER** 

**PLASTIC** 

**PLASTIC** 

**RUBBER** 

— SINCE 1967 —

**RUBBER** 

**PLASTIC** 