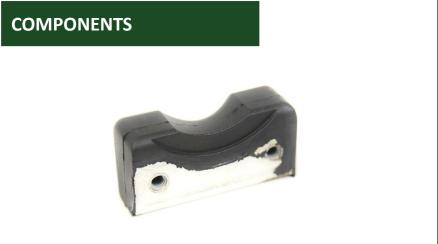

# INSERTS FOR MUFFLER SUPPORT

**RUBBER** 

**PLASTIC** 

**PLASTIC** 

**RUBBER** 

— SINCE 1967 —

**RUBBER** 

**PLASTIC** 