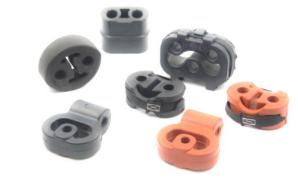

# INSERTS FOR MUFFLER SUPPORT

**RUBBER** 

**PLASTIC** 

**PLASTIC** 

**RUBBER** 

— SINCE 1967 —

**RUBBER** 

**PLASTIC** 

**PLASTIC** 

SOGO

**RUBBER** 

— SINCE 1967 —

RUBBER

**PLASTIC** 

**RUBBER** 

**PLASTIC** 