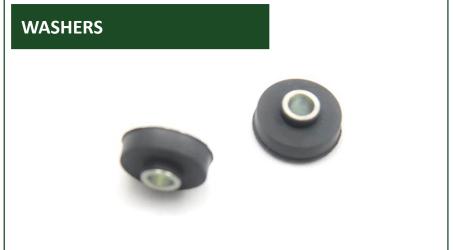

# INSERTS FOR MUFFLER SUPPORT

**RUBBER** 

**PLASTIC** 

**PLASTIC** 

**RUBBER** 

— SINCE 1967 —

**RUBBER** 

**PLASTIC** 