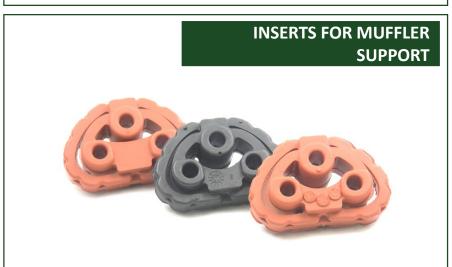

# INSERTS FOR MUFFLER SUPPORT

**RUBBER** 

**PLASTIC** 

**PLASTIC** 

**RUBBER** 

— SINCE 1967 —

**RUBBER** 

**PLASTIC** 