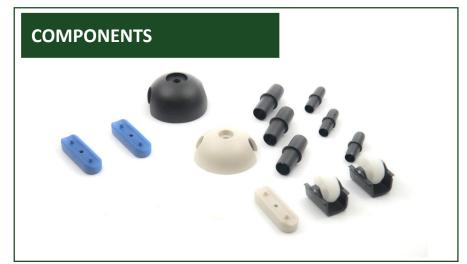

# INSERTS FOR MUFFLER SUPPORT

**RUBBER** 

**PLASTIC** 

**PLASTIC** 

**RUBBER** 

— SINCE 1967 —

**RUBBER** 

**PLASTIC** 