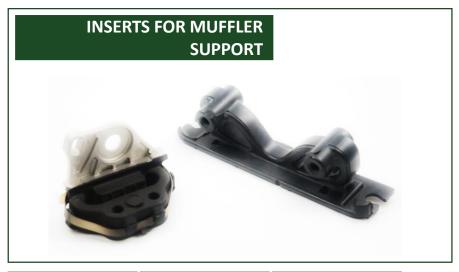

# INSERTS FOR MUFFLER SUPPORT

**RUBBER** 

**PLASTIC** 

**PLASTIC** 

**RUBBER** 

— SINCE 1967 —

**RUBBER** 

**PLASTIC** 