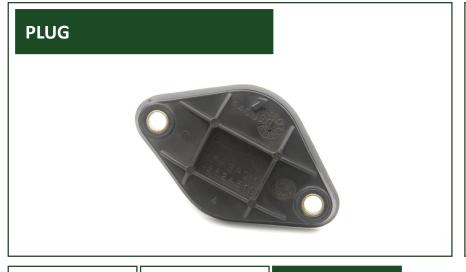

# INSERTS FOR MUFFLER SUPPORT

**RUBBER** 

**PLASTIC** 

**PLASTIC** 

**RUBBER** 

— SINCE 1967 —

**RUBBER** 

**PLASTIC** 