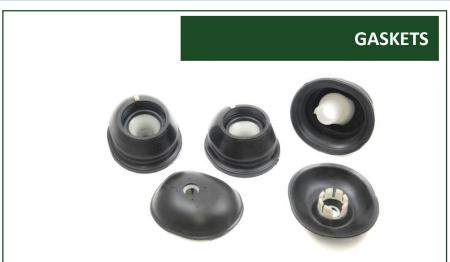

# INSERTS FOR MUFFLER SUPPORT

**RUBBER** 

**PLASTIC** 

**PLASTIC** 

**RUBBER** 

— SINCE 1967 —

**RUBBER** 

**PLASTIC** 