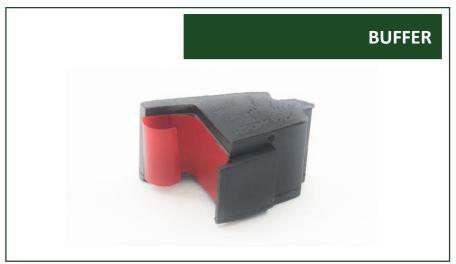

# INSERTS FOR MUFFLER SUPPORT

**RUBBER** 

**PLASTIC** 

**PLASTIC** 

**RUBBER** 

— SINCE 1967 —

**RUBBER** 

**PLASTIC** 