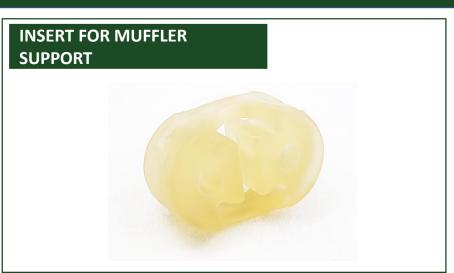

# INSERTS FOR MUFFLER SUPPORT

**RUBBER** 

**PLASTIC** 

**PLASTIC** 

**RUBBER** 

— SINCE 1967 —

**RUBBER** 

**PLASTIC** 