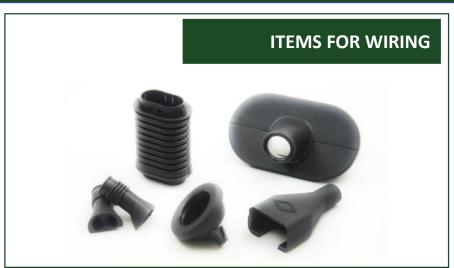

# INSERTS FOR MUFFLER SUPPORT

**RUBBER** 

**PLASTIC** 

**PLASTIC** 

**RUBBER** 

— SINCE 1967 —

**RUBBER** 

**PLASTIC** 