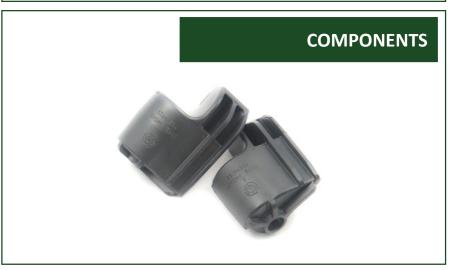

# INSERTS FOR MUFFLER SUPPORT

**RUBBER** 

**PLASTIC** 

**PLASTIC** 

**RUBBER** 

— SINCE 1967 —

**RUBBER** 

**PLASTIC** 