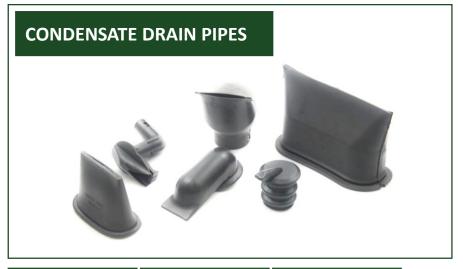

# INSERTS FOR MUFFLER SUPPORT

**RUBBER** 

**PLASTIC** 

**PLASTIC** 

**RUBBER** 

— SINCE 1967 —

**RUBBER** 

**PLASTIC** 