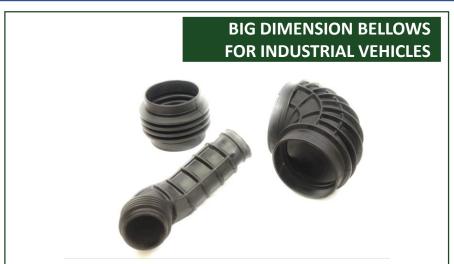

# INSERTS FOR MUFFLER SUPPORT

**RUBBER** 

**PLASTIC** 

**PLASTIC** 

**RUBBER** 

— SINCE 1967 —

**RUBBER** 

**PLASTIC** 