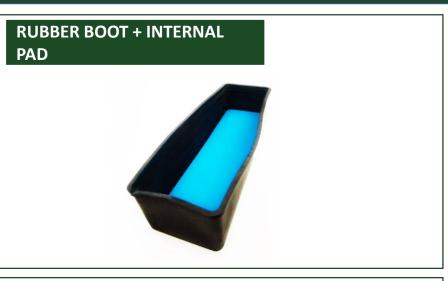

# INSERTS FOR MUFFLER SUPPORT

**RUBBER** 

**PLASTIC** 

**PLASTIC** 

**RUBBER** 

— SINCE 1967 —

**RUBBER** 

**PLASTIC** 

**PLASTIC** 

SOGO

**RUBBER** 

— SINCE 1967 —

RUBBER

**PLASTIC** 

**RUBBER** 

**PLASTIC** 