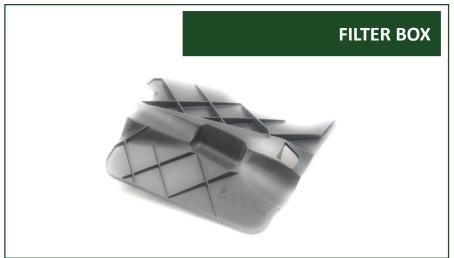

# INSERTS FOR MUFFLER SUPPORT

**RUBBER** 

**PLASTIC** 

**PLASTIC** 

**RUBBER** 

— SINCE 1967 —

**RUBBER** 

**PLASTIC** 