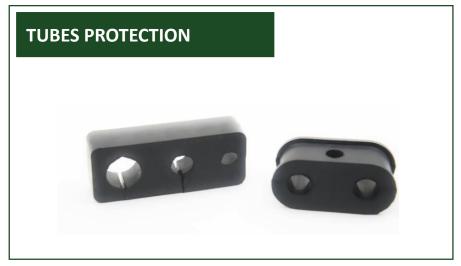

# INSERTS FOR MUFFLER SUPPORT

**RUBBER** 

**PLASTIC** 

**PLASTIC** 

**RUBBER** 

— SINCE 1967 —

**RUBBER** 

**PLASTIC** 