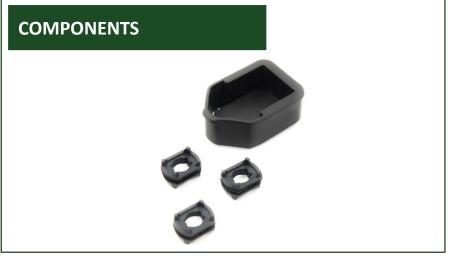

# INSERTS FOR MUFFLER SUPPORT

**RUBBER** 

**PLASTIC** 

**PLASTIC** 

**RUBBER** 

— SINCE 1967 —

**RUBBER** 

**PLASTIC** 