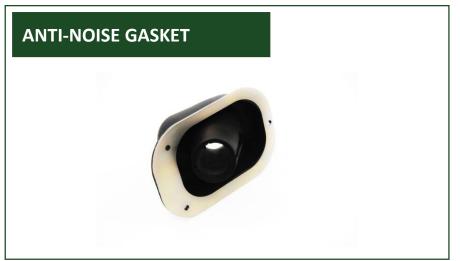

# INSERTS FOR MUFFLER SUPPORT

**RUBBER** 

**PLASTIC** 

**PLASTIC** 

**RUBBER** 

— SINCE 1967 —

**RUBBER** 

**PLASTIC** 