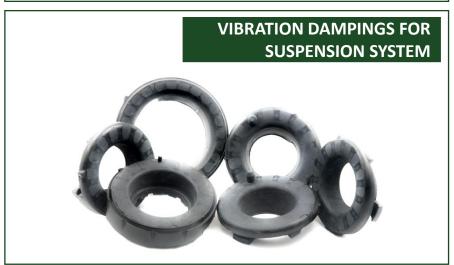

RUBBER

EXPANDED RUBBER

RUBBER

EXPANDED RUBBER

VIBRATION DAMPINGS FOR SUSPENSION SYSTEM

VIBRATION DAMPING FOR SUSPENSION SYSTEM

VIBRATION DAMPING FOR SUSPENSION SYSTEM

VIBRATION DAMPINGS FOR SUSPENSION SYSTEM