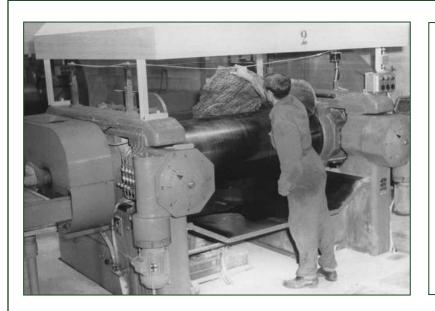

# — SINCE 1967 —

Founded in 1967 in Frosinone Italy,
SOGO SpA Italian production plant
covers more than 25.000
square/meters with a production
capacity over 9.000 tons/year and more
than 1.500 compounds formulations.