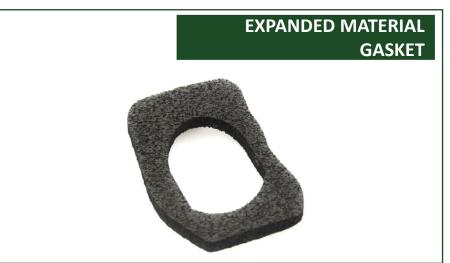

RUBBER

EXPANDED RUBBER

RUBBER

EXPANDED RUBBER

VIBRATION DAMPINGS FOR SUSPENSION SYSTEM

VIBRATION DAMPING FOR SUSPENSION SYSTEM

VIBRATION DAMPING FOR SUSPENSION SYSTEM

VIBRATION DAMPINGS FOR SUSPENSION SYSTEM