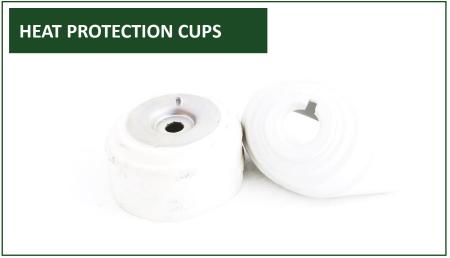

### **RUBBER BUSH**

CO-MOULDED

**EXPANDED** 

**HEAT PROTECTION** 

**RUBBER** 

EXPANDED RUBBER

RUBBER

EXPANDED RUBBER