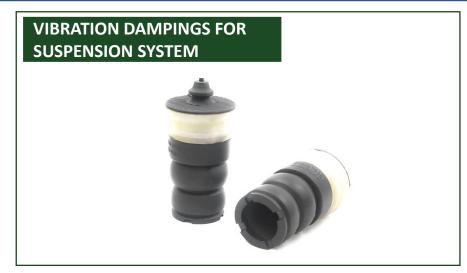

RUBBER

EXPANDED RUBBER

RUBBER

EXPANDED RUBBER

VIBRATION DAMPINGS FOR SUSPENSION SYSTEM

VIBRATION DAMPING FOR SUSPENSION SYSTEM

VIBRATION DAMPING FOR SUSPENSION SYSTEM

VIBRATION DAMPINGS FOR SUSPENSION SYSTEM