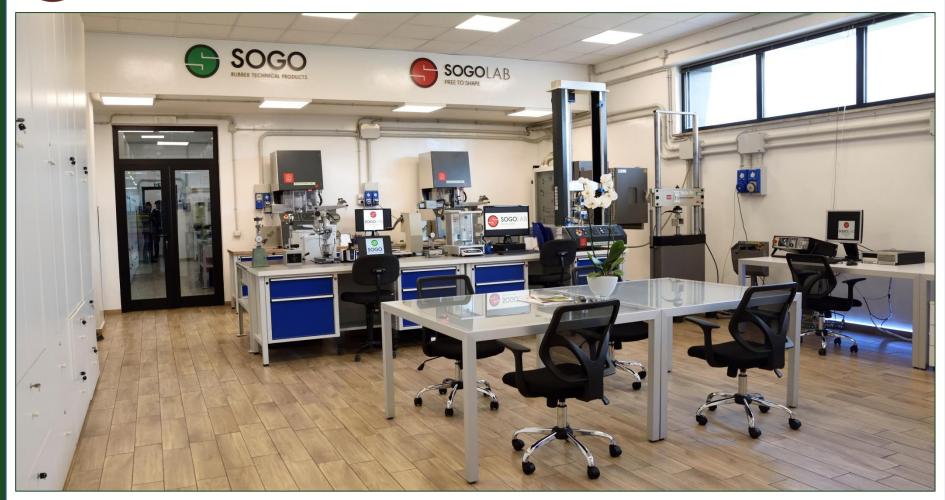

### **SOGO-Lab – Lab Tools**

### **NEW LAB TOOLS**

Dynamometer, ShoreA Durometer, Rheometer, Thickness Gauges, Calipers, Micrometers, Profile Projector, Compression Set, Impact Tester, Flammability Tester, Ozone Tester, Ovens, Theraometer, Mooney, Laboratory Samples Press, IRHD, Densimeter, Abrader, 3D Measuring System, Climatic Chamber, MTS with climatic chamber, CAD/CATIA/PROEng

## **SOGO-Lab – NEW Italian Lab**

### **SOGO-Lab – NEW Italian Lab**