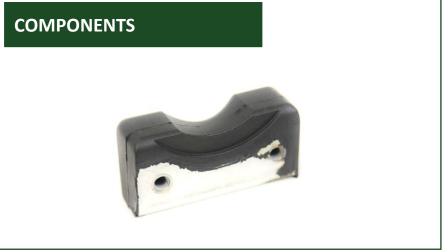

RUBBER

EXPANDED RUBBER

RUBBER

EXPANDED RUBBER

VIBRATION DAMPINGS FOR SUSPENSION SYSTEM

VIBRATION DAMPING FOR SUSPENSION SYSTEM

VIBRATION DAMPING FOR SUSPENSION SYSTEM

VIBRATION DAMPINGS FOR SUSPENSION SYSTEM