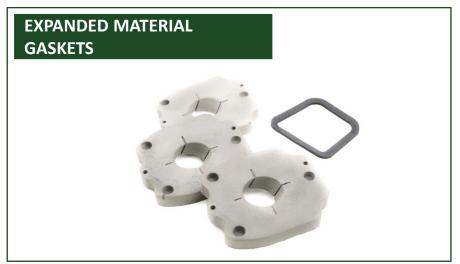

RUBBER

EXPANDED RUBBER

RUBBER

EXPANDED RUBBER

VIBRATION DAMPINGS FOR SUSPENSION SYSTEM

VIBRATION DAMPING FOR SUSPENSION SYSTEM

VIBRATION DAMPING FOR SUSPENSION SYSTEM

VIBRATION DAMPINGS FOR SUSPENSION SYSTEM