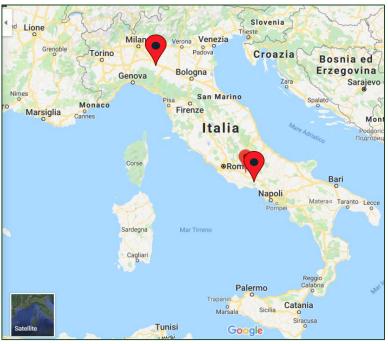

### **ITALIA - Frosinone**

**SOGO SpA** – with its HeadQuarter and its main Production Facility in Italy (Frosinone) and a warehouse in Milano area - is expanding its presence Worldwide in order to further and better support the Customers' needs:

- Italy;
- France;
- **Germany**;
- **Bulgaria**;
- **Marocco**

All the Production Plants have achieved all the Certifications **required** in order to supply Automotive, Railway and Industry applications