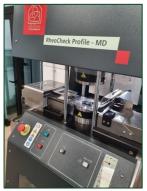

### **SOGO-Lab – Lab Tools**

### **NEW LAB TOOLS**

Dynamometer, ShoreA Durometer, Rheometer, Thickness Gauges, Calipers, Micrometers, Profile Projector, Compression Set, Impact Tester, Flammability Tester, Ozone Tester, Ovens, Theraometer, Mooney, Laboratory Samples Press, IRHD, Densimeter, Abrader, 3D Measuring System, Climatic Chamber, MTS with climatic chamber, CAD/CATIA/PROEng