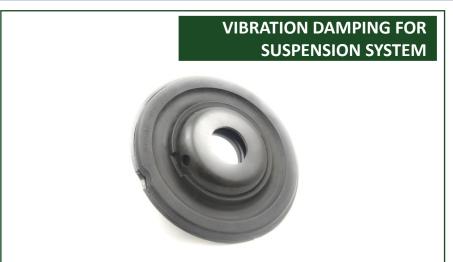

RUBBER

EXPANDED RUBBER

RUBBER

EXPANDED RUBBER

VIBRATION DAMPINGS FOR SUSPENSION SYSTEM

VIBRATION DAMPING FOR SUSPENSION SYSTEM

VIBRATION DAMPING FOR SUSPENSION SYSTEM

VIBRATION DAMPINGS FOR SUSPENSION SYSTEM