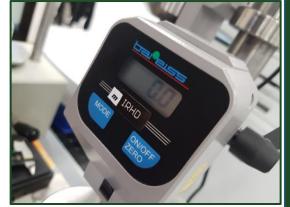

### **SOGO-Lab – Lab Tools**

### **NEW LAB TOOLS**

Dynamometer, ShoreA Durometer, Rheometer, Thickness Gauges, Calipers, Micrometers, Profile Projector, Compression Set, Impact Tester, Flammability Tester, Ozone Tester, Ovens, Theraometer, Mooney, Laboratory Samples Press, IRHD, Densimeter, Abrader, 3D Measuring System, Climatic Chamber, MTS with climatic chamber, CAD/CATIA/PROEng

### PHYSICAL-MECHANICAL TESTS

- Determination of ShA Hardness
- Determination of IRHD and mIRHD Hardness
- Determination of Electrical Resistance
- Traction and compression dynamometric test
- Determination Compression Static Hysteresis
- Tear test
- Compression Set Under Load
- Compression Set under Deformation
- Determination of Density
- Determination of humidity