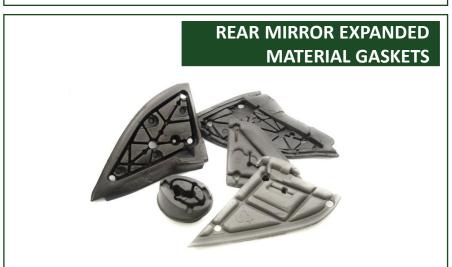

RUBBER

EXPANDED RUBBER

RUBBER

EXPANDED RUBBER

VIBRATION DAMPINGS FOR SUSPENSION SYSTEM

VIBRATION DAMPING FOR SUSPENSION SYSTEM

VIBRATION DAMPING FOR SUSPENSION SYSTEM

VIBRATION DAMPINGS FOR SUSPENSION SYSTEM