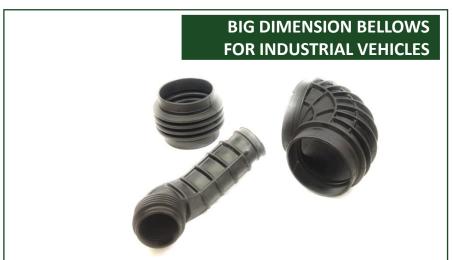

RUBBER

EXPANDED RUBBER

RUBBER

EXPANDED RUBBER

VIBRATION DAMPINGS FOR SUSPENSION SYSTEM

VIBRATION DAMPING FOR SUSPENSION SYSTEM

VIBRATION DAMPING FOR SUSPENSION SYSTEM

VIBRATION DAMPINGS FOR SUSPENSION SYSTEM