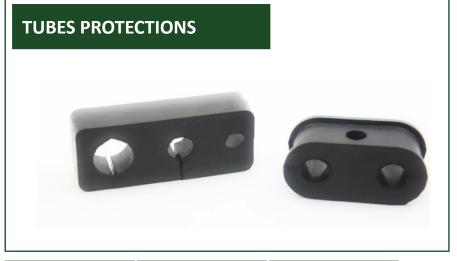

### **RUBBER BUSH**

CO-MOULDED

**EXPANDED** 

**HEAT PROTECTION** 

**RUBBER** 

EXPANDED RUBBER

RUBBER

EXPANDED RUBBER