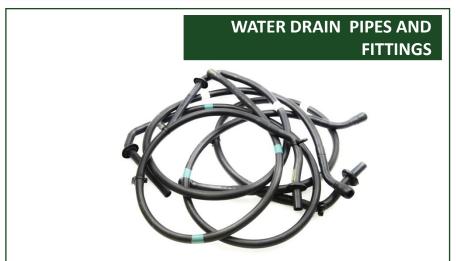

RUBBER

EXPANDED RUBBER

RUBBER

EXPANDED RUBBER

VIBRATION DAMPINGS FOR SUSPENSION SYSTEM

VIBRATION DAMPING FOR SUSPENSION SYSTEM

VIBRATION DAMPING FOR SUSPENSION SYSTEM

VIBRATION DAMPINGS FOR SUSPENSION SYSTEM

**RUBBER** 

EXPANDED RUBBER

**RUBBER** 

EXPANDED RUBBER

**RUBBER** 

EXPANDED RUBBER

**RUBBER** 

EXPANDED RUBBER

RUBBER

EXPANDED RUBBER

**RUBBER** 

EXPANDED RUBBER

**RUBBER** 

EXPANDED RUBBER

**RUBBER** 

EXPANDED RUBBER