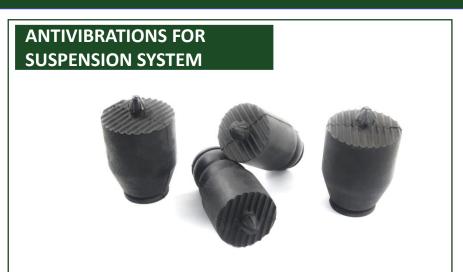

RUBBER

EXPANDED RUBBER

RUBBER

EXPANDED RUBBER

VIBRATION DAMPINGS FOR SUSPENSION SYSTEM

VIBRATION DAMPING FOR SUSPENSION SYSTEM

VIBRATION DAMPING FOR SUSPENSION SYSTEM

VIBRATION DAMPINGS FOR SUSPENSION SYSTEM