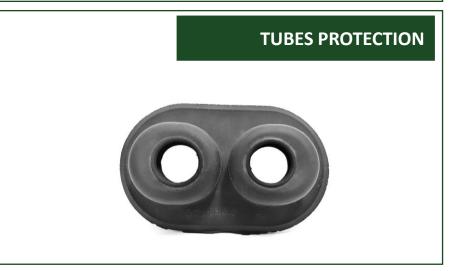

### **RUBBER BUSH**

CO-MOULDED

**EXPANDED** 

**HEAT PROTECTION** 

**RUBBER** 

EXPANDED RUBBER

RUBBER

EXPANDED RUBBER