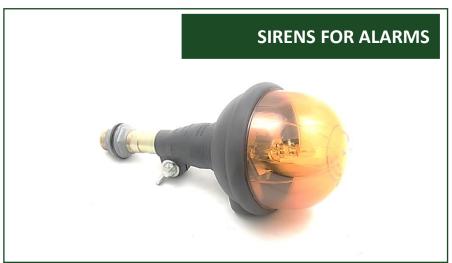

RUBBER

EXPANDED RUBBER

RUBBER

EXPANDED RUBBER

VIBRATION DAMPINGS FOR SUSPENSION SYSTEM

VIBRATION DAMPING FOR SUSPENSION SYSTEM

VIBRATION DAMPING FOR SUSPENSION SYSTEM

VIBRATION DAMPINGS FOR SUSPENSION SYSTEM