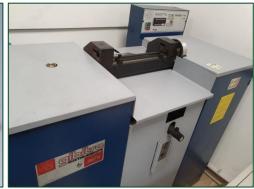

### **SOGO-Lab – Lab Tools**

### **NEW LAB TOOLS**

Dynamometer, ShoreA Durometer, Rheometer, Thickness Gauges, Calipers, Micrometers, Profile Projector, Compression Set, Impact Tester, Flammability Tester, Ozone Tester, Ovens, Theraometer, Mooney, Laboratory Samples Press, IRHD, Densimeter, Abrader, 3D Measuring System, Climatic Chamber, MTS with climatic chamber, CAD/CATIA/PROEng