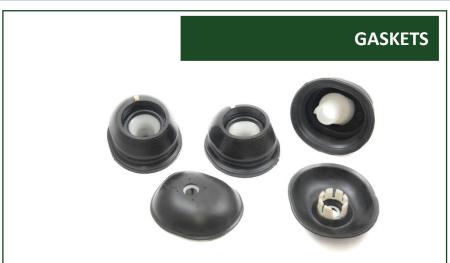

RUBBER

EXPANDED RUBBER

RUBBER

EXPANDED RUBBER

VIBRATION DAMPINGS FOR SUSPENSION SYSTEM

VIBRATION DAMPING FOR SUSPENSION SYSTEM

VIBRATION DAMPING FOR SUSPENSION SYSTEM

VIBRATION DAMPINGS FOR SUSPENSION SYSTEM