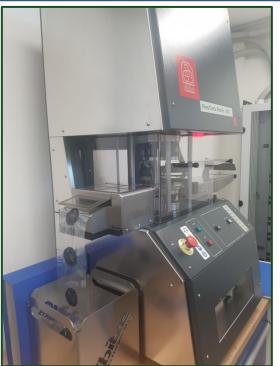

### **SOGO-Lab – Lab Tools**

### **NEW LAB TOOLS**

Dynamometer, ShoreA Durometer, Rheometer, Thickness Gauges, Calipers, Micrometers, Profile Projector, Compression Set, Impact Tester, Flammability Tester, Ozone Tester, Ovens, Theraometer, Mooney, Laboratory Samples Press, IRHD, Densimeter, Abrader, 3D Measuring System, Climatic Chamber, MTS with climatic chamber, CAD/CATIA/PROEng